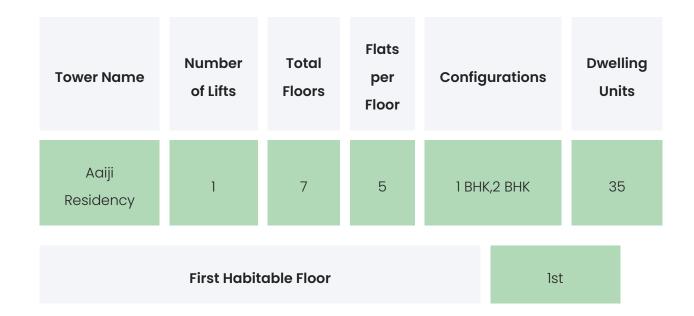

ons

RERA Registered Complaints

1

AAIJI RESIDENCY

# BUILDER & CONSULTANTS

| Project Funded By | Architect | Civil Contractor |
|-------------------|-----------|------------------|
| NA                | NA        | NA               |

AAIJI RESIDENCY

# **PROJECT & AMENITIES**

| Time Line                        | Size     | Typography  |
|----------------------------------|----------|-------------|
| Completed on 31st December, 2021 | 700 Sqmt | 1 BHK,2 BHK |

## **Project Amenities**

| Sports  | Gymnasium |
|---------|-----------|
| Leisure | NA        |

| Business & Hospitality | NA                                  |
|------------------------|-------------------------------------|
| Eco Friendly Features  | Rain Water Harvesting,Water Storage |

AAIJI RESIDENCY

# BUILDING LAYOUT



## Services & Safety

- **Security :** Society Office,Maintenance Staff,Security System / CCTV,Power Back-up Generator
- Fire Safety : NA
- Sanitation: There are slums settlements near the project
- Vertical Transportation : NA

AAIJI RESIDENCY

# FLAT INTERIORS

| Configuration | RERA Carpet Range    |
|---------------|----------------------|
| 1 BHK         | 245.21 - 284.59 sqft |
| 2 BHK         | 352.73 - 435.18 sqft |

| Floor To Ceiling Height | NA |
|-------------------------|----|
| Views Available         | NA |

| Flooring                     | Vitrified Tiles                                      |
|------------------------------|------------------------------------------------------|
| Joinery, Fittings & Fixtures | Sanitary Fittings,Kitchen Platform                   |
| Fin